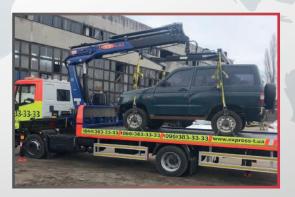

# MTT Crane Equipped Lift Away Truck - MTT 4031

MTT Crane Equipped Lift Away Truck – MTT 4031 performs all rescue and vehicle towing tasks efficiently with state-ofthe-art crane equipment. The loading platform with improved crane equipment and ergonomic structure provides integrity with quality design and production processes and provides an advantage in rescue and towing operations. MTT Crane Equipped Lift Away Truck demonstrates fast operational solutions with its specially lightened structure and improved Crane. The system allows the operator to lift and load the vehicle quickly and reliably thanks to the crane which is attached to the load-car's 4 wheels and controlled effectively by the operator's observation. The system is supported by the best specially developed mechanical, hydraulic and electronic components, offering safe towing mechanisms. MTT Crane Equipped Lift Away Truck with maximum quality even in all difficult conditions and is called the world's longest-lasting auto savior. It has a dynamic structure, fast operation time, long life cycle, as well as a low maintenance metric, as all its parts are carefully designed by Miles engineers. It is the ideal choice of municipality, traffic departments, police departments, public institutions.