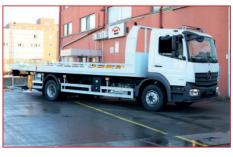

# MTT Sliding Platform Recovery Truck - MTT 4021

MTT Sliding Platform Recovery Truck is an advantageous choice of global partners with its powerful performance, improved design and longevity. MTT offers its customers a wide range of capacity options between 2.500 kg and 50.000 kg for a wide range of use.

Its improved design allows you to pull malfunctioned and crashed vehicles with its powerful performance, advanced load platform, and offers improved viewing angle and excellent maneuverability. MTT Sliding Platform Recovery Trucks are not affected by harsh weather conditions and ambient conditions with specially developed galvanized steel coating technology.