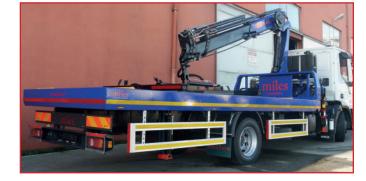

# MTT Crane Equipped Lift Away Truck - MTT 4031

MTT Crane Equipped Lift Away Truck – MTT 4031 performs all rescue and vehicle towing tasks efficiently with state-ofthe-art crane equipment. The loading platform with improved crane equipment and ergonomic structure provides integrity with quality design and production processes and provides an advantage in rescue and towing operations. MTT Crane Equipped Lift Away Truck demonstrates fast operational solutions with its specially lightened structure and improved Crane. The system allows the operator to lift and load the vehicle quickly and reliably thanks to the crane which is attached to the load-car's 4 wheels and controlled effectively by the operator's observation. The system is supported by the best specially developed mechanical, hydraulic and electronic components, offering safe towing mechanisms. MTT Crane Equipped Lift Away Truck with maximum quality even in all difficult conditions and is called the world's longest-lasting auto savior. It has a dynamic structure, fast operation time, long life cycle, as well as a low maintenance metric, as all its parts are carefully designed by Miles engineers. It is the ideal choice of municipality, traffic departments, police departments, public institutions.

#### MODEL

MTT Crane Equipped Lift Away Truck - MTT 4031

| Technical Specifications |   |                                                                                                                                                         |  |
|--------------------------|---|---------------------------------------------------------------------------------------------------------------------------------------------------------|--|
| Chassis                  | : | Standard commercial chassis (Iveco,<br>Mercedes-Benz, MAN, Volvo, etc)                                                                                  |  |
| GVW                      | : | 10.000 kg (upgrade to 12.000 kg optional)                                                                                                               |  |
| Crane                    | : | 4 units stabilizers, rotator, H-apparatus, type graspers and ropes                                                                                      |  |
| Max. Lift. Moment        | : | 15,7 ton/meter (other payload upon request)                                                                                                             |  |
| Load Chart               | : | 7590 kg at 2.05 meters; 4180 kg at 3.75<br>meters ; 2805 kg at 5.55 meters ; 2090<br>kg at 7.35 meters (other loading capacity<br>options upon request) |  |
| Boom                     | : | Telescopic boom with 1 folding and 3 hydraulic extensions                                                                                               |  |
| Body Platform            | : | Fixed type                                                                                                                                              |  |
| Typical Options          | : | Rotating beacon<br>Night lighting<br>Audio warning device                                                                                               |  |
| Additional Options       | : | Rear towing equipment<br>Available upon request                                                                                                         |  |