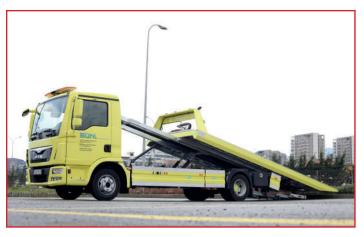

# MTT Sliding Platform Recovery Truck - MTT 4021

MTT Sliding Platform Recovery Truck is an advantageous choice of global partners with its powerful performance, improved design and longevity. MTT offers its customers a wide range of capacity options between 2.500 kg and 50.000 kg for a wide range of use.

Its improved design allows you to pull malfunctioned and crashed vehicles with its powerful performance, advanced load platform, and offers improved viewing angle and excellent maneuverability. MTT Sliding Platform Recovery Trucks are not affected by harsh weather conditions and ambient conditions with specially developed galvanized steel coating technology.

The operator must manually connect the rope from the drum to the conveyance by using the hooks on the side of front tires of the vehicle and load it quickly and reliably thanks to hydraulically operated adjacent frame by pulling it onto the carriage, the safety straps and vehicle tire support brackets are essential way of keeping the vehicle still while it is transported.

#### MODEL

MTT Sliding Platform Recovery Truck - MTT 4021 MTT Crane Equipped Sliding Platform Recovery Truck - MTT 4022

| Chassis            | Ctandard commercial chassis (lycase lauru                                     |
|--------------------|-------------------------------------------------------------------------------|
| Chassis            | Standard commercial chassis (Iveco, Isuzu,<br>Mercedes-Benz, MAN, Volvo, etc) |
| GVW :              | : 10.000 kg (upgrade to 12.000 kg optional                                    |
|                    | 15.000 kg (upgrade to 18.000 kg optional                                      |
|                    | 32.000 kg (upgrade to 36.000 kg optional                                      |
| Lifting Capacity   | 5.000 kg (other payload upon request)                                         |
|                    | 8.000 kg (other payload upon request)                                         |
|                    | 15.000 kg (other payload upon request)                                        |
| Body Platform      | Sliding Type                                                                  |
| Platform Dimension | : 6 m x 2.3 m                                                                 |
|                    | 7 m x 2.5 m                                                                   |
|                    | 8.6 m x 2.5 m                                                                 |