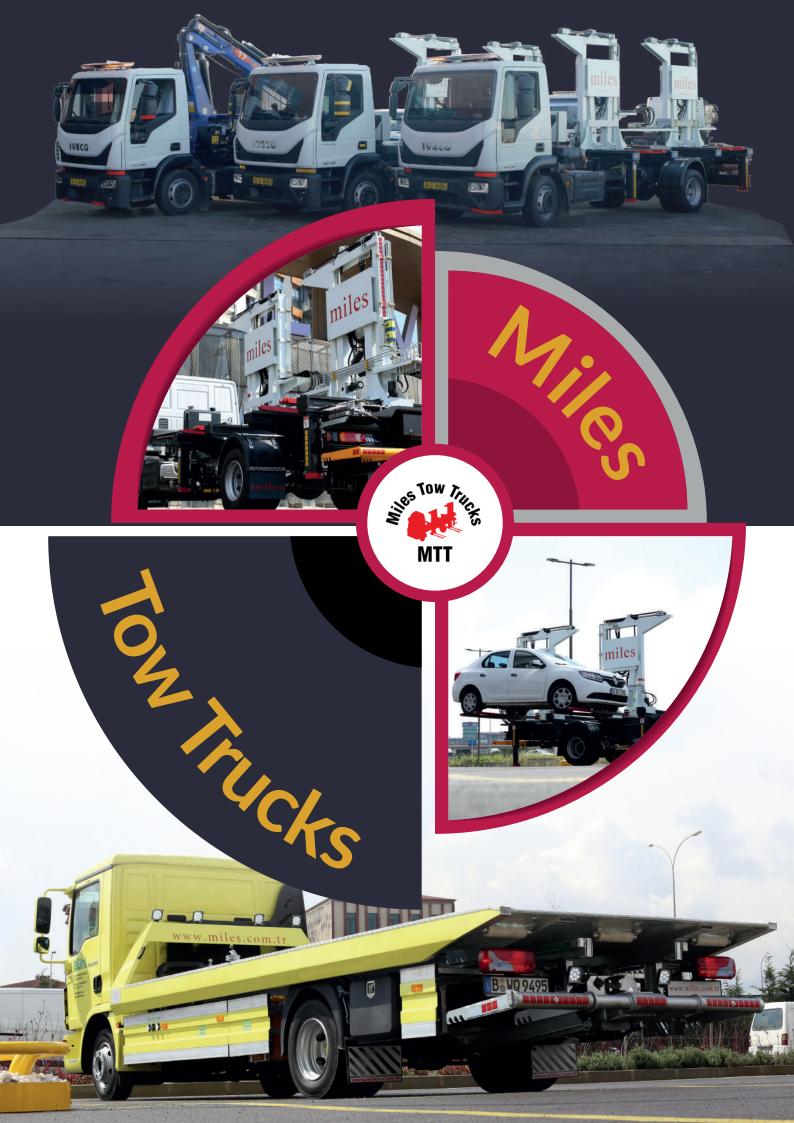

Miles Tow Trucks or MTT is a family owned tow truck manufacturing company located in İstanbul, Turkey. The company has more than 30 years of experience in manufacturing high quality hydraulic equipment. Its innovative and hardworking team has made MTT the bravest and best motivated tow truck brand in the world.

MTT manufactures and supplies a wide range of tow trucks for both public authorities and private sector owners. MTT manufactures Eurolift Side Loader Truck (MTT 4011), Sliding Platform Recovery Truck (MTT 4021) and Crane Equipped Lift Away Truck (MTT 4031) as standard production and most selling products, but have many other custom made tow truck options as well, such as fullbed recovery truck, heavy duty wrecker truck and rotating sliding platform truck. Thanks to the country-configuration applied before delivery, MTT assures its partners that the tow trucks will be fully compatible with the country of use in terms of the weather conditions, road conditions and traffic inspection requirements.

# MTT Eurolift Truck - MTT 4011

Miles Eurolift Truck is MTT's most selling product, well-known as the most secure and the fastest way of towing a vehicle. Miles Eurolift Truck can respond to today's megacity problems by evacuating the vehicles within less than 60 seconds without making the city traffic waits and without damaging the vehicles.

# MTT Sliding Platform Recovery Truck - MTT 4021

MTT Sliding Platform Recovery Truck is an advantageous choice of global partners with its powerful performance, improved design and longevity. MTT offers its customers a wide range of capacity options between 2.500 kg and 50.000 kg for a wide range of use.

# MTT Crane Equipped Lift Away Truck - MTT 4031

MTT Crane Equipped Lift Away Truck – MTT 4031 performs all rescue and vehicle towing tasks efficiently with state-ofthe-art crane equipment. The loading platform with improved crane equipment and ergonomic structure provides integrity with quality design and production processes and provides an advantage in rescue and towing operations. MTT Crane Equipped Lift Away Truck demonstrates fast operational solutions with its specially lightened structure and improved Crane. The system allows the operator to lift and load the vehicle quickly and reliably thanks to the crane which is attached to the load-car's 4 wheels and controlled effectively by the operator's observation. The system is supported by the best specially developed mechanical, hydraulic and electronic components, offering safe towing mechanisms. MTT Crane Equipped Lift Away Truck with maximum quality even in all difficult conditions and is called the world's longest-lasting auto savior. It has a dynamic structure, fast operation time, long life cycle, as well as a low maintenance metric, as all its parts are carefully designed by Miles engineers. It is the ideal choice of municipality, traffic departments, police departments, public institutions.