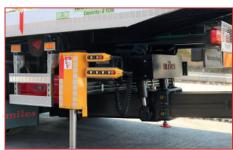

# MTT Crane Equipped Lift Away Truck - MTT 4031

MTT Crane Equipped Lift Away Truck – MTT 4031 performs all rescue and vehicle towing tasks efficiently with state-ofthe-art crane equipment. The loading platform with improved crane equipment and ergonomic structure provides integrity with quality design and production processes and provides an advantage in rescue and towing operations. MTT Crane Equipped Lift Away Truck demonstrates fast operational solutions with its specially lightened structure and improved Crane. The system allows the operator to lift and load the vehicle quickly and reliably thanks to the crane which is attached to the load-car's 4 wheels and controlled effectively by the operator's observation. The system is supported by the best specially developed mechanical, hydraulic and electronic components, offering safe towing mechanisms. MTT Crane Equipped Lift Away Truck with maximum quality even in all difficult conditions and is called the world's longest-lasting auto savior. It has a dynamic structure, fast operation time, long life cycle, as well as a low maintenance metric, as all its parts are carefully designed by Miles engineers. It is the ideal choice of municipality, traffic departments, police departments, public institutions.

#### MODEL

MTT Crane Equipped Lift Away Truck - MTT 4031

| Technical Specifications |   |                                                                                                                                                         |  |
|--------------------------|---|---------------------------------------------------------------------------------------------------------------------------------------------------------|--|
| Chassis                  | : | Standard commercial chassis (Iveco,<br>Mercedes-Benz, MAN, Volvo, etc)                                                                                  |  |
| GVW                      | : | 10.000 kg (upgrade to 12.000 kg optional)                                                                                                               |  |
| Crane                    | : | 4 units stabilizers, rotator, H-apparatus, type graspers and ropes                                                                                      |  |
| Max. Lift. Moment        | : | 15,7 ton/meter (other payload upon request)                                                                                                             |  |
| Load Chart               | : | 7590 kg at 2.05 meters; 4180 kg at 3.75<br>meters ; 2805 kg at 5.55 meters ; 2090<br>kg at 7.35 meters (other loading capacity<br>options upon request) |  |
| Boom                     | : | Telescopic boom with 1 folding and 3 hydraulic extensions                                                                                               |  |
| Body Platform            | : | Fixed type                                                                                                                                              |  |
| Typical Options          | : | Rotating beacon<br>Night lighting<br>Audio warning device                                                                                               |  |
| Additional Options       | : | Rear towing equipment<br>Available upon request                                                                                                         |  |