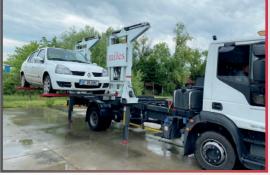

# MTT Eurolift Truck - MTT 4011

Miles Eurolift Truck is MTT's most selling product, well-known as the most secure and the fastest way of towing a vehicle. Miles Eurolift Truck can respond to today's megacity problems by evacuating the vehicles within less than 60 seconds without making the city traffic waits and without damaging the vehicles.

The exceptionally well-designed Miles Eurolift Truck has become the first choice of global business partners, municipality, traffic departments, police departments and public institutions. Miles Eurolift Trucks are equipped with the most advanced mechanical, hydraulic and electronic mechanisms, assuring that system handling tasks are now more in an efficient manner, providing longer product life cycles and lower maintenance metric than ever. It allows the operator to handle the operation solely by controlling and monitoring from the inside of the cabinet via usage of interchangeable quad screen HD monitor, under-chassis camera system and joystick panel without operator getting out of the truck cabinet.