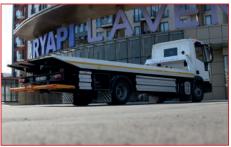

# MTT Eurolift Truck - MTT 4011

Miles Eurolift Truck is MTT's most selling product, well-known as the most secure and the fastest way of towing a vehicle. Miles Eurolift Truck can respond to today's megacity problems by evacuating the vehicles within less than 60 seconds without making the city traffic waits and without damaging the vehicles.

The exceptionally well-designed Miles Eurolift Truck has become the first choice of global business partners, municipality, traffic departments, police departments and public institutions. Miles Eurolift Trucks are equipped with the most advanced mechanical, hydraulic and electronic mechanisms, assuring that system handling tasks are now more in an efficient manner, providing longer product life cycles and lower maintenance metric than ever. It allows the operator to handle the operation solely by controlling and monitoring from the inside of the cabinet via usage of interchangeable quad screen HD monitor, under-chassis camera system and joystick panel without operator getting out of the truck cabinet.