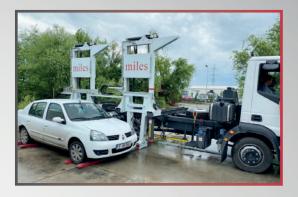

# MTT Eurolift Truck - MTT 4011

Miles Eurolift Truck is MTT's most selling product, well-known as the most secure and the fastest way of towing a vehicle. Miles Eurolift Truck can respond to today's megacity problems by evacuating the vehicles within less than 60 seconds without making the city traffic waits and without damaging the vehicles.

The exceptionally well-designed Miles Eurolift Truck has become the first choice of global business partners, municipality, traffic departments, police departments and public institutions. Miles Eurolift Trucks are equipped with the most advanced mechanical, hydraulic and electronic mechanisms, assuring that system handling tasks are now more in an efficient manner, providing longer product life cycles and lower maintenance metric than ever. It allows the operator to handle the operation solely by controlling and monitoring from the inside of the cabinet via usage of interchangeable quad screen HD monitor, under-chassis camera system and joystick panel without operator getting out of the truck cabinet.