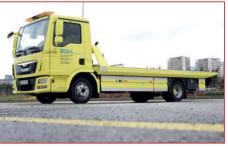

# MTT Crane Equipped Lift Away Truck - MTT 4031

MTT Crane Equipped Lift Away Truck – MTT 4031 performs all rescue and vehicle towing tasks efficiently with state-ofthe-art crane equipment. The loading platform with improved crane equipment and ergonomic structure provides integrity with quality design and production processes and provides an advantage in rescue and towing operations. MTT Crane Equipped Lift Away Truck demonstrates fast operational solutions with its specially lightened structure and improved Crane. The system allows the operator to lift and load the vehicle quickly and reliably thanks to the crane which is attached to the load-car's 4 wheels and controlled effectively by the operator's observation. The system is supported by the best specially developed mechanical, hydraulic and electronic components, offering safe towing mechanisms. MTT Crane Equipped Lift Away Truck with maximum quality even in all difficult conditions and is called the world's longest-lasting auto savior. It has a dynamic structure, fast operation time, long life cycle, as well as a low maintenance metric, as all its parts are carefully designed by Miles engineers. It is the ideal choice of municipality, traffic departments, police departments, public institutions.

#### MODEL

MTT Crane Equipped Lift Away Truck - MTT 4031

| Technical Specifications |   |                                                                                                                                                         |  |
|--------------------------|---|---------------------------------------------------------------------------------------------------------------------------------------------------------|--|
| Chassis                  | : | Standard commercial chassis (Iveco,<br>Mercedes-Benz, MAN, Volvo, etc)                                                                                  |  |
| GVW                      | : | 10.000 kg (upgrade to 12.000 kg optional)                                                                                                               |  |
| Crane                    | : | 4 units stabilizers, rotator, H-apparatus, type graspers and ropes                                                                                      |  |
| Max. Lift. Moment        | : | 15,7 ton/meter (other payload upon request)                                                                                                             |  |
| Load Chart               | : | 7590 kg at 2.05 meters; 4180 kg at 3.75<br>meters ; 2805 kg at 5.55 meters ; 2090<br>kg at 7.35 meters (other loading capacity<br>options upon request) |  |
| Boom                     | : | Telescopic boom with 1 folding and 3 hydraulic extensions                                                                                               |  |
| Body Platform            | : | Fixed type                                                                                                                                              |  |
| Typical Options          | : | Rotating beacon<br>Night lighting<br>Audio warning device                                                                                               |  |
| Additional Options       | : | Rear towing equipment<br>Available upon request                                                                                                         |  |