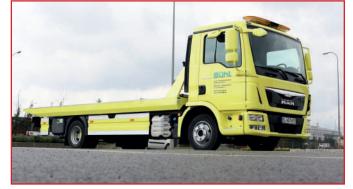

# MTT Sliding Platform Recovery Truck - MTT 4021

MTT Sliding Platform Recovery Truck is an advantageous choice of global partners with its powerful performance, improved design and longevity. MTT offers its customers a wide range of capacity options between 2.500 kg and 50.000 kg for a wide range of use.

Its improved design allows you to pull malfunctioned and crashed vehicles with its powerful performance, advanced load platform, and offers improved viewing angle and excellent maneuverability. MTT Sliding Platform Recovery Trucks are not affected by harsh weather conditions and ambient conditions with specially developed galvanized steel coating technology.

#### MODEL

MTT Sliding Platform Recovery Truck - MTT 4021 MTT Crane Equipped Sliding Platform Recovery Truck - MTT 4022

| Chassis            | Ctandard commercial chassis (lycase lauru                                     |
|--------------------|-------------------------------------------------------------------------------|
| Chassis            | Standard commercial chassis (Iveco, Isuzu,<br>Mercedes-Benz, MAN, Volvo, etc) |
| GVW :              | : 10.000 kg (upgrade to 12.000 kg optional                                    |
|                    | 15.000 kg (upgrade to 18.000 kg optional                                      |
|                    | 32.000 kg (upgrade to 36.000 kg optional                                      |
| Lifting Capacity   | 5.000 kg (other payload upon request)                                         |
|                    | 8.000 kg (other payload upon request)                                         |
|                    | 15.000 kg (other payload upon request)                                        |
| Body Platform      | Sliding Type                                                                  |
| Platform Dimension | : 6 m x 2.3 m                                                                 |
|                    | 7 m x 2.5 m                                                                   |
|                    | 8.6 m x 2.5 m                                                                 |