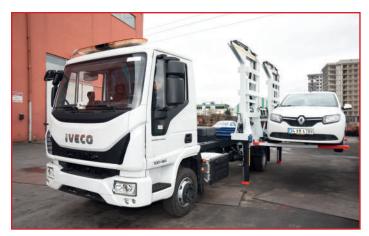

# MTT Eurolift Truck - MTT 4011

Miles Eurolift Truck is MTT's most selling product, well-known as the most secure and the fastest way of towing a vehicle. Miles Eurolift Truck can respond to today's megacity problems by evacuating the vehicles within less than 60 seconds without making the city traffic waits and without damaging the vehicles.

The exceptionally well-designed Miles Eurolift Truck has become the first choice of global business partners, municipality, traffic departments, police departments and public institutions. Miles Eurolift Trucks are equipped with the most advanced mechanical, hydraulic and electronic mechanisms, assuring that system handling tasks are now more in an efficient manner, providing longer product life cycles and lower maintenance metric than ever. It allows the operator to handle the operation solely by controlling and monitoring from the inside of the cabinet via usage of interchangeable quad screen HD monitor, under-chassis camera system and joystick panel without operator getting out of the truck cabinet.