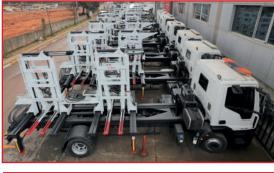

MTT manufactures and supplies a wide range of tow trucks for both public authorities and private sector owners. MTT manufactures Eurolift Side Loader Truck (MTT 4011), Sliding Platform Recovery Truck (MTT 4021) and Crane Equipped Lift Away Truck (MTT 4031) as standard production and most selling products, but have many other custom made tow truck options as well, such as fullbed recovery truck, heavy duty wrecker truck and rotating sliding platform truck. Thanks to the country-configuration applied before delivery, MTT assures its partners that the tow trucks will be fully compatible with the country of use in terms of the weather conditions, road conditions and traffic inspection requirements.