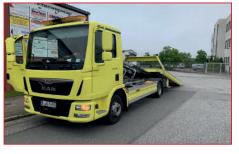

# MTT Crane Equipped Lift Away Truck - MTT 4031

MTT Crane Equipped Lift Away Truck – MTT 4031 performs all rescue and vehicle towing tasks efficiently with state-ofthe-art crane equipment. The loading platform with improved crane equipment and ergonomic structure provides integrity with quality design and production processes and provides an advantage in rescue and towing operations. MTT Crane Equipped Lift Away Truck demonstrates fast operational solutions with its specially lightened structure and improved Crane. The system allows the operator to lift and load the vehicle quickly and reliably thanks to the crane which is attached to the load-car's 4 wheels and controlled effectively by the operator's observation. The system is supported by the best specially developed mechanical, hydraulic and electronic components, offering safe towing mechanisms. MTT Crane Equipped Lift Away Truck with maximum quality even in all difficult conditions and is called the world's longest-lasting auto savior. It has a dynamic structure, fast operation time, long life cycle, as well as a low maintenance metric, as all its parts are carefully designed by Miles engineers. It is the ideal choice of municipality, traffic departments, police departments, public institutions.

#### MODEL

MTT Crane Equipped Lift Away Truck - MTT 4031

| Technical Specifications |   |                                                                                                                                                         |  |
|--------------------------|---|---------------------------------------------------------------------------------------------------------------------------------------------------------|--|
| Chassis                  | : | Standard commercial chassis (Iveco,<br>Mercedes-Benz, MAN, Volvo, etc)                                                                                  |  |
| GVW                      | : | 10.000 kg (upgrade to 12.000 kg optional)                                                                                                               |  |
| Crane                    | : | 4 units stabilizers, rotator, H-apparatus, type graspers and ropes                                                                                      |  |
| Max. Lift. Moment        | : | 15,7 ton/meter (other payload upon request)                                                                                                             |  |
| Load Chart               | : | 7590 kg at 2.05 meters; 4180 kg at 3.75<br>meters ; 2805 kg at 5.55 meters ; 2090<br>kg at 7.35 meters (other loading capacity<br>options upon request) |  |
| Boom                     | : | Telescopic boom with 1 folding and 3 hydraulic extensions                                                                                               |  |
| Body Platform            | : | Fixed type                                                                                                                                              |  |
| Typical Options          | : | Rotating beacon<br>Night lighting<br>Audio warning device                                                                                               |  |
| Additional Options       | : | Rear towing equipment<br>Available upon request                                                                                                         |  |