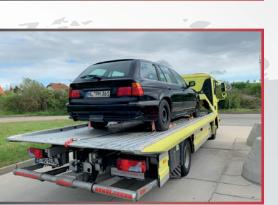

# MTT Sliding Platform Recovery Truck - MTT 4021

MTT Sliding Platform Recovery Truck is an advantageous choice of global partners with its powerful performance, improved design and longevity. MTT offers its customers a wide range of capacity options between 2.500 kg and 50.000 kg for a wide range of use.

Its improved design allows you to pull malfunctioned and crashed vehicles with its powerful performance, advanced load platform, and offers improved viewing angle and excellent maneuverability. MTT Sliding Platform Recovery Trucks are not affected by harsh weather conditions and ambient conditions with specially developed galvanized steel coating technology.

The operator must manually connect the rope from the drum to the conveyance by using the hooks on the side of front tires of the vehicle and load it quickly and reliably thanks to hydraulically operated adjacent frame by pulling it onto the carriage, the safety straps and vehicle tire support brackets are essential way of keeping the vehicle still while it is transported.