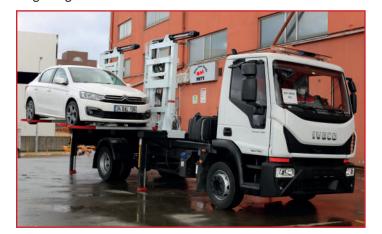

# MTT Eurolift Truck - MTT 4011

Miles Eurolift Truck is MTT's most selling product, well-known as the most secure and the fastest way of towing a vehicle. Miles Eurolift Truck can respond to today's megacity problems by evacuating the vehicles within less than 60 seconds without making the city traffic waits and without damaging the vehicles.

The exceptionally well-designed Miles Eurolift Truck has become the first choice of global business partners, municipality, traffic departments, police departments and public institutions. Miles Eurolift Trucks are equipped with the most advanced mechanical, hydraulic and electronic mechanisms, assuring that system handling tasks are now more in an efficient manner, providing longer product life cycles and lower maintenance metric than ever. It allows the operator to handle the operation solely by controlling and monitoring from the inside of the cabinet via usage of interchangeable quad screen HD monitor, under-chassis camera system and joystick panel without operator getting out of the truck cabinet.