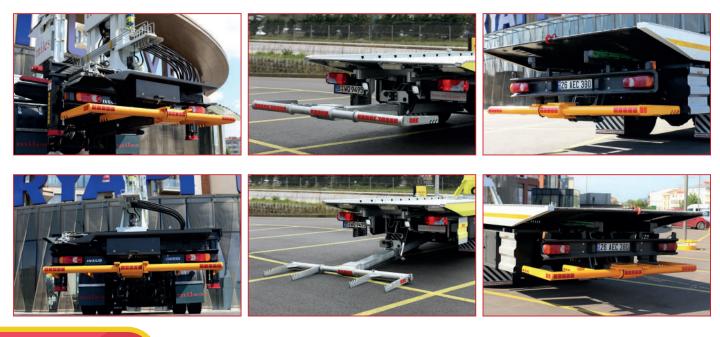

## MTT Rear Towing Equipment - MTT 4041

MTT Rear Towing Equipment – MTT 4041 is built to lift up vehicles and tow heavy machineries where it is attached at the end of the Miles Tow Trucks. Our rear towing equipment can make the heavy-duty towing jobs go smooth with its durability, efficiency and convenience. MTT Rear Towing Equipment varies from other towing hooks with its advanced mechanism. This time-saving and cost-efficient equipment is designed to handle a towing operation of two vehicles at the same time for our tow trucks.