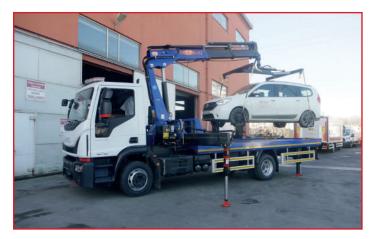

# MTT Crane Equipped Lift Away Truck - MTT 4031

MTT Crane Equipped Lift Away Truck – MTT 4031 performs all rescue and vehicle towing tasks efficiently with state-ofthe-art crane equipment. The loading platform with improved crane equipment and ergonomic structure provides integrity with quality design and production processes and provides an advantage in rescue and towing operations. MTT Crane Equipped Lift Away Truck demonstrates fast operational solutions with its specially lightened structure and improved Crane. The system allows the operator to lift and load the vehicle quickly and reliably thanks to the crane which is attached to the load-car's 4 wheels and controlled effectively by the operator's observation. The system is supported by the best specially developed mechanical, hydraulic and electronic components, offering safe towing mechanisms. MTT Crane Equipped Lift Away Truck with maximum quality even in all difficult conditions and is called the world's longest-lasting auto savior. It has a dynamic structure, fast operation time, long life cycle, as well as a low maintenance metric, as all its parts are carefully designed by Miles engineers. It is the ideal choice of municipality, traffic departments, police departments, public institutions.

#### MODEL

MTT Crane Equipped Lift Away Truck - MTT 4031

| Technical Specifications |   |                                                                                                                                                         |  |
|--------------------------|---|---------------------------------------------------------------------------------------------------------------------------------------------------------|--|
| Chassis                  | : | Standard commercial chassis (Iveco,<br>Mercedes-Benz, MAN, Volvo, etc)                                                                                  |  |
| GVW                      | : | 10.000 kg (upgrade to 12.000 kg optional)                                                                                                               |  |
| Crane                    | : | 4 units stabilizers, rotator, H-apparatus, type graspers and ropes                                                                                      |  |
| Max. Lift. Moment        | : | 15,7 ton/meter (other payload upon request)                                                                                                             |  |
| Load Chart               | : | 7590 kg at 2.05 meters; 4180 kg at 3.75<br>meters ; 2805 kg at 5.55 meters ; 2090<br>kg at 7.35 meters (other loading capacity<br>options upon request) |  |
| Boom                     | : | Telescopic boom with 1 folding and 3 hydraulic extensions                                                                                               |  |
| Body Platform            | : | Fixed type                                                                                                                                              |  |
| Typical Options          | : | Rotating beacon<br>Night lighting<br>Audio warning device                                                                                               |  |
| Additional Options       | : | Rear towing equipment<br>Available upon request                                                                                                         |  |