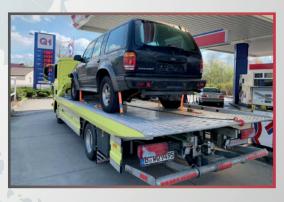

# MTT Sliding Platform Recovery Truck - MTT 4021

MTT Sliding Platform Recovery Truck is an advantageous choice of global partners with its powerful performance, improved design and longevity. MTT offers its customers a wide range of capacity options between 2.500 kg and 50.000 kg for a wide range of use.

Its improved design allows you to pull malfunctioned and crashed vehicles with its powerful performance, advanced load platform, and offers improved viewing angle and excellent maneuverability. MTT Sliding Platform Recovery Trucks are not affected by harsh weather conditions and ambient conditions with specially developed galvanized steel coating technology.