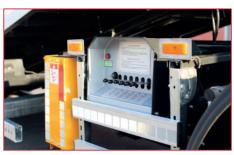

# MTT Eurolift Truck - MTT 4011

Miles Eurolift Truck is MTT's most selling product, well-known as the most secure and the fastest way of towing a vehicle. Miles Eurolift Truck can respond to today's megacity problems by evacuating the vehicles within less than 60 seconds without making the city traffic waits and without damaging the vehicles.

The exceptionally well-designed Miles Eurolift Truck has become the first choice of global business partners, municipality, traffic departments, police departments and public institutions. Miles Eurolift Trucks are equipped with the most advanced mechanical, hydraulic and electronic mechanisms, assuring that system handling tasks are now more in an efficient manner, providing longer product life cycles and lower maintenance metric than ever. It allows the operator to handle the operation solely by controlling and monitoring from the inside of the cabinet via usage of interchangeable quad screen HD monitor, under-chassis camera system and joystick panel without operator getting out of the truck cabinet.