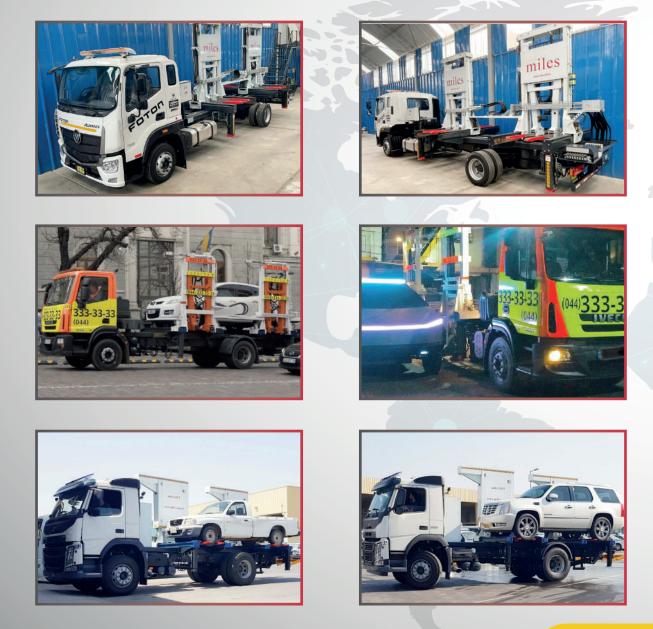

MTT manufactures and supplies a wide range of tow trucks for both public authorities and private sector owners. MTT manufactures Eurolift Side Loader Truck (MTT 4011), Sliding Platform Recovery Truck (MTT 4021) and Crane Equipped Lift Away Truck (MTT 4031) as standard production and most selling products, but have many other custom made tow truck options as well, such as fullbed recovery truck, heavy duty wrecker truck and rotating sliding platform truck. Thanks to the country-configuration applied before delivery, MTT assures its partners that the tow trucks will be fully compatible with the country of use in terms of the weather conditions, road conditions and traffic inspection requirements.

# MTT Eurolift Truck - MTT 4011

Miles Eurolift Truck is MTT's most selling product, well-known as the most secure and the fastest way of towing a vehicle. Miles Eurolift Truck can respond to today's megacity problems by evacuating the vehicles within less than 60 seconds without making the city traffic waits and without damaging the vehicles.

The exceptionally well-designed Miles Eurolift Truck has become the first choice of global business partners, municipality, traffic departments, police departments and public institutions. Miles Eurolift Trucks are equipped with the most advanced mechanical, hydraulic and electronic mechanisms, assuring that system handling tasks are now more in an efficient manner, providing longer product life cycles and lower maintenance metric than ever. It allows the operator to handle the operation solely by controlling and monitoring from the inside of the cabinet via usage of interchangeable quad screen HD monitor, under-chassis camera system and joystick panel without operator getting out of the truck cabinet.