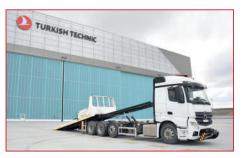

# MTT Eurolift Truck - MTT 4011

Miles Eurolift Truck is MTT's most selling product, well-known as the most secure and the fastest way of towing a vehicle. Miles Eurolift Truck can respond to today's megacity problems by evacuating the vehicles within less than 60 seconds without making the city traffic waits and without damaging the vehicles.

The exceptionally well-designed Miles Eurolift Truck has become the first choice of global business partners, municipality, traffic departments, police departments and public institutions. Miles Eurolift Trucks are equipped with the most advanced mechanical, hydraulic and electronic mechanisms, assuring that system handling tasks are now more in an efficient manner, providing longer product life cycles and lower maintenance metric than ever. It allows the operator to handle the operation solely by controlling and monitoring from the inside of the cabinet via usage of interchangeable quad screen HD monitor, under-chassis camera system and joystick panel without operator getting out of the truck cabinet.

MTT 4011 ensures to provide all clients the best possible return on their investment thanks to its; fast operational features, safe towing mechanisms, longer product life cycles, and lower maintenance metrics.