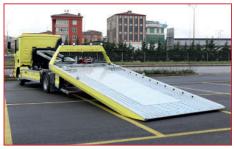

# MTT Sliding Platform Recovery Truck - MTT 4021

MTT Sliding Platform Recovery Truck is an advantageous choice of global partners with its powerful performance, improved design and longevity. MTT offers its customers a wide range of capacity options between 2.500 kg and 50.000 kg for a wide range of use.

Its improved design allows you to pull malfunctioned and crashed vehicles with its powerful performance, advanced load platform, and offers improved viewing angle and excellent maneuverability. MTT Sliding Platform Recovery Trucks are not affected by harsh weather conditions and ambient conditions with specially developed galvanized steel coating technology.

The operator must manually connect the rope from the drum to the conveyance by using the hooks on the side of front tires of the vehicle and load it quickly and reliably thanks to hydraulically operated adjacent frame by pulling it onto the carriage, the safety straps and vehicle tire support brackets are essential way of keeping the vehicle still while it is transported.