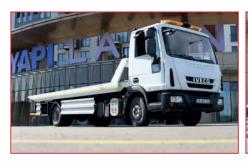

# MTT Eurolift Truck - MTT 4011

Miles Eurolift Truck is MTT's most selling product, well-known as the most secure and the fastest way of towing a vehicle. Miles Eurolift Truck can respond to today's megacity problems by evacuating the vehicles within less than 60 seconds without making the city traffic waits and without damaging the vehicles.

The exceptionally well-designed Miles Eurolift Truck has become the first choice of global business partners, municipality, traffic departments, police departments and public institutions. Miles Eurolift Trucks are equipped with the most advanced mechanical, hydraulic and electronic mechanisms, assuring that system handling tasks are now more in an efficient manner, providing longer product life cycles and lower maintenance metric than ever. It allows the operator to handle the operation solely by controlling and monitoring from the inside of the cabinet via usage of interchangeable quad screen HD monitor, under-chassis camera system and joystick panel without operator getting out of the truck cabinet.