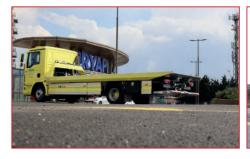

# MTT Sliding Platform Recovery Truck - MTT 4021

MTT Sliding Platform Recovery Truck is an advantageous choice of global partners with its powerful performance, improved design and longevity. MTT offers its customers a wide range of capacity options between 2.500 kg and 50.000 kg for a wide range of use.

Its improved design allows you to pull malfunctioned and crashed vehicles with its powerful performance, advanced load platform, and offers improved viewing angle and excellent maneuverability. MTT Sliding Platform Recovery Trucks are not affected by harsh weather conditions and ambient conditions with specially developed galvanized steel coating technology.

The operator must manually connect the rope from the drum to the conveyance by using the hooks on the side of front tires of the vehicle and load it quickly and reliably thanks to hydraulically operated adjacent frame by pulling it onto the carriage, the safety straps and vehicle tire support brackets are essential way of keeping the vehicle still while it is transported.