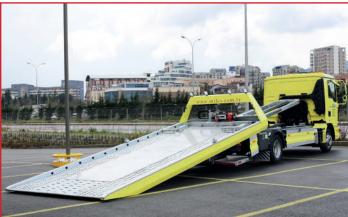

# MTT Sliding Platform Recovery Truck - MTT 4021

MTT Sliding Platform Recovery Truck is an advantageous choice of global partners with its powerful performance, improved design and longevity. MTT offers its customers a wide range of capacity options between 2.500 kg and 50.000 kg for a wide range of use.

Its improved design allows you to pull malfunctioned and crashed vehicles with its powerful performance, advanced load platform, and offers improved viewing angle and excellent maneuverability. MTT Sliding Platform Recovery Trucks are not affected by harsh weather conditions and ambient conditions with specially developed galvanized steel coating technology.

The operator must manually connect the rope from the drum to the conveyance by using the hooks on the side of front tires of the vehicle and load it quickly and reliably thanks to hydraulically operated adjacent frame by pulling it onto the carriage, the safety straps and vehicle tire support brackets are essential way of keeping the vehicle still while it is transported.