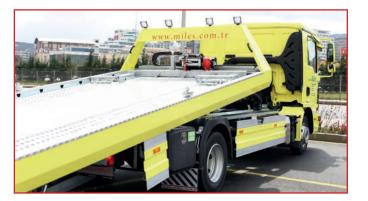

# MTT Eurolift Truck - MTT 4011

Miles Eurolift Truck is MTT's most selling product, well-known as the most secure and the fastest way of towing a vehicle. Miles Eurolift Truck can respond to today's megacity problems by evacuating the vehicles within less than 60 seconds without making the city traffic waits and without damaging the vehicles.

The exceptionally well-designed Miles Eurolift Truck has become the first choice of global business partners, municipality, traffic departments, police departments and public institutions. Miles Eurolift Trucks are equipped with the most advanced mechanical, hydraulic and electronic mechanisms, assuring that system handling tasks are now more in an efficient manner, providing longer product life cycles and lower maintenance metric than ever. It allows the operator to handle the operation solely by controlling and monitoring from the inside of the cabinet via usage of interchangeable quad screen HD monitor, under-chassis camera system and joystick panel without operator getting out of the truck cabinet.

#### MODEL

MTT Eurolift Truck - MTT 4011

| Technical Specifications |   |                                                                          |  |
|--------------------------|---|--------------------------------------------------------------------------|--|
| Chassis                  | : | Standard commercial chassis<br>(Iveco, Mercedes-Benz, MAN, Volvo, etc)   |  |
| GVW                      | : | 12.000 kg (upgrade to 15.000 kg optional)                                |  |
| Lifting Mechanism        | : | MTT double tower lifting system with four hydraulic chassis stabilizers. |  |
| Lifting Capacity         | : | 2500 kg (other payload upon request)                                     |  |
| Control                  | : | Joystick control pannel in the cabinet, valve block control              |  |
| Typical Options          | : | Rotating beacon<br>Night lighting<br>Audio warning device                |  |
| Additional Options       | : | Rear towing equipment<br>Available upon request                          |  |