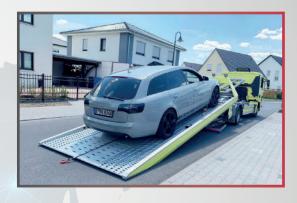

# MTT Sliding Platform Recovery Truck - MTT 4021

MTT Sliding Platform Recovery Truck is an advantageous choice of global partners with its powerful performance, improved design and longevity. MTT offers its customers a wide range of capacity options between 2.500 kg and 50.000 kg for a wide range of use.

Its improved design allows you to pull malfunctioned and crashed vehicles with its powerful performance, advanced load platform, and offers improved viewing angle and excellent maneuverability. MTT Sliding Platform Recovery Trucks are not affected by harsh weather conditions and ambient conditions with specially developed galvanized steel coating technology.

The operator must manually connect the rope from the drum to the conveyance by using the hooks on the side of front tires of the vehicle and load it quickly and reliably thanks to hydraulically operated adjacent frame by pulling it onto the carriage, the safety straps and vehicle tire support brackets are essential way of keeping the vehicle still while it is transported.