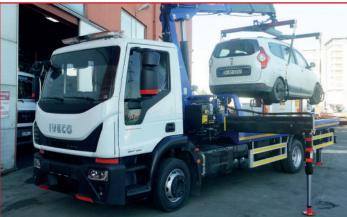

# MTT Crane Equipped Lift Away Truck - MTT 4031

MTT Crane Equipped Lift Away Truck – MTT 4031 performs all rescue and vehicle towing tasks efficiently with state-ofthe-art crane equipment. The loading platform with improved crane equipment and ergonomic structure provides integrity with quality design and production processes and provides an advantage in rescue and towing operations. MTT Crane Equipped Lift Away Truck demonstrates fast operational solutions with its specially lightened structure and improved Crane. The system allows the operator to lift and load the vehicle quickly and reliably thanks to the crane which is attached to the load-car's 4 wheels and controlled effectively by the operator's observation. The system is supported by the best specially developed mechanical, hydraulic and electronic components, offering safe towing mechanisms. MTT Crane Equipped Lift Away Truck with maximum quality even in all difficult conditions and is called the world's longest-lasting auto savior. It has a dynamic structure, fast operation time, long life cycle, as well as a low maintenance metric, as all its parts are carefully designed by Miles engineers. It is the ideal choice of municipality, traffic departments, police departments, public institutions.

#### MODEL

MTT Crane Equipped Lift Away Truck - MTT 4031

| Technical Specifications |   |                                                                                                                                                         |  |
|--------------------------|---|---------------------------------------------------------------------------------------------------------------------------------------------------------|--|
| Chassis                  | : | Standard commercial chassis (Iveco,<br>Mercedes-Benz, MAN, Volvo, etc)                                                                                  |  |
| GVW                      | : | 10.000 kg (upgrade to 12.000 kg optional)                                                                                                               |  |
| Crane                    | : | 4 units stabilizers, rotator, H-apparatus, type graspers and ropes                                                                                      |  |
| Max. Lift. Moment        | : | 15,7 ton/meter (other payload upon request)                                                                                                             |  |
| Load Chart               | : | 7590 kg at 2.05 meters; 4180 kg at 3.75<br>meters ; 2805 kg at 5.55 meters ; 2090<br>kg at 7.35 meters (other loading capacity<br>options upon request) |  |
| Boom                     | : | Telescopic boom with 1 folding and 3 hydraulic extensions                                                                                               |  |
| Body Platform            | : | Fixed type                                                                                                                                              |  |
| Typical Options          | : | Rotating beacon<br>Night lighting<br>Audio warning device                                                                                               |  |
| Additional Options       | : | Rear towing equipment<br>Available upon request                                                                                                         |  |