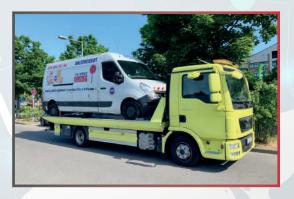

# MTT Eurolift Truck - MTT 4011

Miles Eurolift Truck is MTT's most selling product, well-known as the most secure and the fastest way of towing a vehicle. Miles Eurolift Truck can respond to today's megacity problems by evacuating the vehicles within less than 60 seconds without making the city traffic waits and without damaging the vehicles.

The exceptionally well-designed Miles Eurolift Truck has become the first choice of global business partners, municipality, traffic departments, police departments and public institutions. Miles Eurolift Trucks are equipped with the most advanced mechanical, hydraulic and electronic mechanisms, assuring that system handling tasks are now more in an efficient manner, providing longer product life cycles and lower maintenance metric than ever. It allows the operator to handle the operation solely by controlling and monitoring from the inside of the cabinet via usage of interchangeable quad screen HD monitor, under-chassis camera system and joystick panel without operator getting out of the truck cabinet.