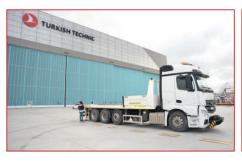

# MTT Crane Equipped Lift Away Truck - MTT 4031

MTT Crane Equipped Lift Away Truck – MTT 4031 performs all rescue and vehicle towing tasks efficiently with state-ofthe-art crane equipment. The loading platform with improved crane equipment and ergonomic structure provides integrity with quality design and production processes and provides an advantage in rescue and towing operations. MTT Crane Equipped Lift Away Truck demonstrates fast operational solutions with its specially lightened structure and improved Crane. The system allows the operator to lift and load the vehicle quickly and reliably thanks to the crane which is attached to the load-car's 4 wheels and controlled effectively by the operator's observation. The system is supported by the best specially developed mechanical, hydraulic and electronic components, offering safe towing mechanisms. MTT Crane Equipped Lift Away Truck with maximum quality even in all difficult conditions and is called the world's longest-lasting auto savior. It has a dynamic structure, fast operation time, long life cycle, as well as a low maintenance metric, as all its parts are carefully designed by Miles engineers. It is the ideal choice of municipality, traffic departments, police departments, public institutions.

#### MODEL

MTT Crane Equipped Lift Away Truck - MTT 4031

| Technical Specifications |   |                                                                                                                                                         |  |
|--------------------------|---|---------------------------------------------------------------------------------------------------------------------------------------------------------|--|
| Chassis                  | : | Standard commercial chassis (Iveco,<br>Mercedes-Benz, MAN, Volvo, etc)                                                                                  |  |
| GVW                      | : | 10.000 kg (upgrade to 12.000 kg optional)                                                                                                               |  |
| Crane                    | : | 4 units stabilizers, rotator, H-apparatus, type graspers and ropes                                                                                      |  |
| Max. Lift. Moment        | : | 15,7 ton/meter (other payload upon request)                                                                                                             |  |
| Load Chart               | : | 7590 kg at 2.05 meters; 4180 kg at 3.75<br>meters ; 2805 kg at 5.55 meters ; 2090<br>kg at 7.35 meters (other loading capacity<br>options upon request) |  |
| Boom                     | : | Telescopic boom with 1 folding and 3 hydraulic extensions                                                                                               |  |
| Body Platform            | : | Fixed type                                                                                                                                              |  |
| Typical Options          | : | Rotating beacon<br>Night lighting<br>Audio warning device                                                                                               |  |
| Additional Options       | : | Rear towing equipment<br>Available upon request                                                                                                         |  |