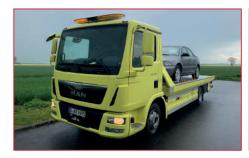

# MTT Crane Equipped Lift Away Truck - MTT 4031

MTT Crane Equipped Lift Away Truck – MTT 4031 performs all rescue and vehicle towing tasks efficiently with state-ofthe-art crane equipment. The loading platform with improved crane equipment and ergonomic structure provides integrity with quality design and production processes and provides an advantage in rescue and towing operations. MTT Crane Equipped Lift Away Truck demonstrates fast operational solutions with its specially lightened structure and improved Crane. The system allows the operator to lift and load the vehicle quickly and reliably thanks to the crane which is attached to the load-car's 4 wheels and controlled effectively by the operator's observation. The system is supported by the best specially developed mechanical, hydraulic and electronic components, offering safe towing mechanisms. MTT Crane Equipped Lift Away Truck with maximum quality even in all difficult conditions and is called the world's longest-lasting auto savior. It has a dynamic structure, fast operation time, long life cycle, as well as a low maintenance metric, as all its parts are carefully designed by Miles engineers. It is the ideal choice of municipality, traffic departments, police departments, public institutions.