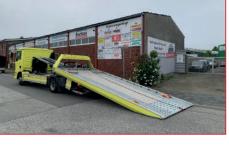

# MTT Sliding Platform Recovery Truck - MTT 4021

MTT Sliding Platform Recovery Truck is an advantageous choice of global partners with its powerful performance, improved design and longevity. MTT offers its customers a wide range of capacity options between 2.500 kg and 50.000 kg for a wide range of use.

Its improved design allows you to pull malfunctioned and crashed vehicles with its powerful performance, advanced load platform, and offers improved viewing angle and excellent maneuverability. MTT Sliding Platform Recovery Trucks are not affected by harsh weather conditions and ambient conditions with specially developed galvanized steel coating technology.

The operator must manually connect the rope from the drum to the conveyance by using the hooks on the side of front tires of the vehicle and load it quickly and reliably thanks to hydraulically operated adjacent frame by pulling it onto the carriage, the safety straps and vehicle tire support brackets are essential way of keeping the vehicle still while it is transported.