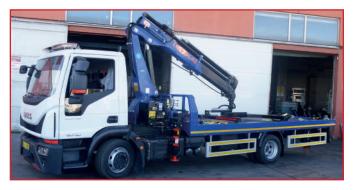

# MTT Crane Equipped Lift Away Truck - MTT 4031

MTT Crane Equipped Lift Away Truck – MTT 4031 performs all rescue and vehicle towing tasks efficiently with state-ofthe-art crane equipment. The loading platform with improved crane equipment and ergonomic structure provides integrity with quality design and production processes and provides an advantage in rescue and towing operations. MTT Crane Equipped Lift Away Truck demonstrates fast operational solutions with its specially lightened structure and improved Crane. The system allows the operator to lift and load the vehicle quickly and reliably thanks to the crane which is attached to the load-car's 4 wheels and controlled effectively by the operator's observation. The system is supported by the best specially developed mechanical, hydraulic and electronic components, offering safe towing mechanisms. MTT Crane Equipped Lift Away Truck with maximum quality even in all difficult conditions and is called the world's longest-lasting auto savior. It has a dynamic structure, fast operation time, long life cycle, as well as a low maintenance metric, as all its parts are carefully designed by Miles engineers. It is the ideal choice of municipality, traffic departments, police departments, public institutions.

#### MODEL

MTT Crane Equipped Lift Away Truck - MTT 4031

| Technical Specifications |   |                                                                                                                                                         |  |
|--------------------------|---|---------------------------------------------------------------------------------------------------------------------------------------------------------|--|
| Chassis                  | : | Standard commercial chassis (Iveco,<br>Mercedes-Benz, MAN, Volvo, etc)                                                                                  |  |
| GVW                      | : | 10.000 kg (upgrade to 12.000 kg optional)                                                                                                               |  |
| Crane                    | : | 4 units stabilizers, rotator, H-apparatus, type graspers and ropes                                                                                      |  |
| Max. Lift. Moment        | : | 15,7 ton/meter (other payload upon request)                                                                                                             |  |
| Load Chart               | : | 7590 kg at 2.05 meters; 4180 kg at 3.75<br>meters ; 2805 kg at 5.55 meters ; 2090<br>kg at 7.35 meters (other loading capacity<br>options upon request) |  |
| Boom                     | : | Telescopic boom with 1 folding and 3 hydraulic extensions                                                                                               |  |
| Body Platform            | : | Fixed type                                                                                                                                              |  |
| Typical Options          | : | Rotating beacon<br>Night lighting<br>Audio warning device                                                                                               |  |
| Additional Options       | : | Rear towing equipment<br>Available upon request                                                                                                         |  |