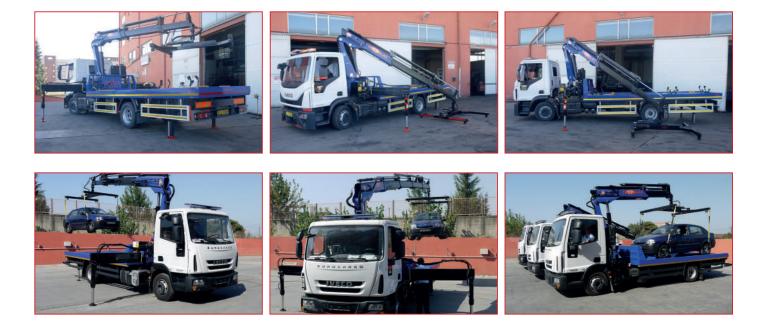

MTT manufactures and supplies a wide range of tow trucks for both public authorities and private sector owners. MTT manufactures Eurolift Side Loader Truck (MTT 4011), Sliding Platform Recovery Truck (MTT 4021) and Crane Equipped Lift Away Truck (MTT 4031) as standard production and most selling products, but have many other custom made tow truck options as well, such as fullbed recovery truck, heavy duty wrecker truck and rotating sliding platform truck. Thanks to the country-configuration applied before delivery, MTT assures its partners that the tow trucks will be fully compatible with the country of use in terms of the weather conditions, road conditions and traffic inspection requirements.

# MTT Eurolift Truck - MTT 4011

Miles Eurolift Truck is MTT's most selling product, well-known as the most secure and the fastest way of towing a vehicle. Miles Eurolift Truck can respond to today's megacity problems by evacuating the vehicles within less than 60 seconds without making the city traffic waits and without damaging the vehicles.

The exceptionally well-designed Miles Eurolift Truck has become the first choice of global business partners, municipality, traffic departments, police departments and public institutions. Miles Eurolift Trucks are equipped with the most advanced mechanical, hydraulic and electronic mechanisms, assuring that system handling tasks are now more in an efficient manner, providing longer product life cycles and lower maintenance metric than ever. It allows the operator to handle the operation solely by controlling and monitoring from the inside of the cabinet via usage of interchangeable quad screen HD monitor, under-chassis camera system and joystick panel without operator getting out of the truck cabinet.

# MTT Sliding Platform Recovery Truck - MTT 4021

MTT Sliding Platform Recovery Truck is an advantageous choice of global partners with its powerful performance, improved design and longevity. MTT offers its customers a wide range of capacity options between 2.500 kg and 50.000 kg for a wide range of use.

# MTT Crane Equipped Lift Away Truck - MTT 4031

MTT Crane Equipped Lift Away Truck – MTT 4031 performs all rescue and vehicle towing tasks efficiently with state-ofthe-art crane equipment. The loading platform with improved crane equipment and ergonomic structure provides integrity with quality design and production processes and provides an advantage in rescue and towing operations. MTT Crane Equipped Lift Away Truck demonstrates fast operational solutions with its specially lightened structure and improved Crane. The system allows the operator to lift and load the vehicle quickly and reliably thanks to the crane which is attached to the load-car's 4 wheels and controlled effectively by the operator's observation. The system is supported by the best specially developed mechanical, hydraulic and electronic components, offering safe towing mechanisms. MTT Crane Equipped Lift Away Truck with maximum quality even in all difficult conditions and is called the world's longest-lasting auto savior. It has a dynamic structure, fast operation time, long life cycle, as well as a low maintenance metric, as all its parts are carefully designed by Miles engineers. It is the ideal choice of municipality, traffic departments, police departments, public institutions.