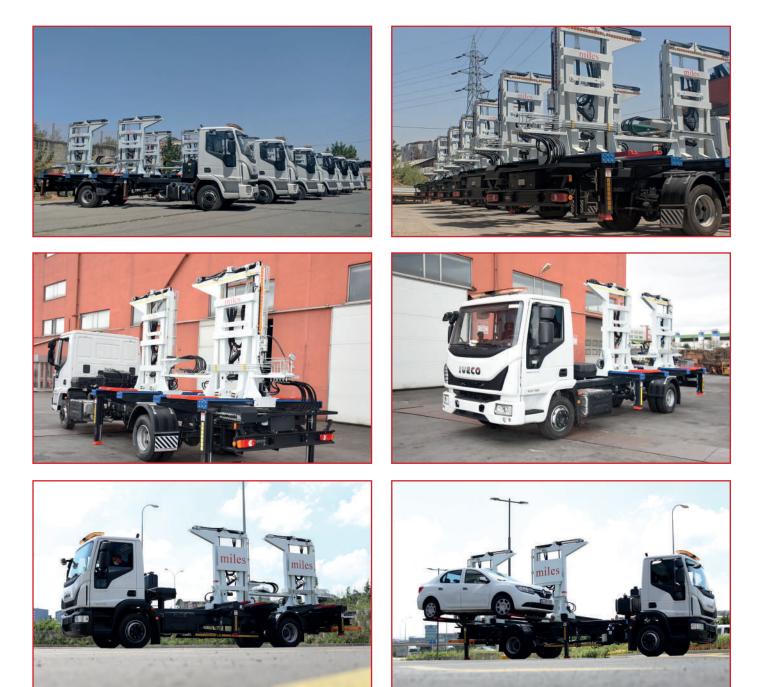

# MTT Eurolift Truck - MTT 4011

Miles Eurolift Truck is MTT's most selling product, well-known as the most secure and the fastest way of towing a vehicle. Miles Eurolift Truck can respond to today's megacity problems by evacuating the vehicles within less than 60 seconds without making the city traffic waits and without damaging the vehicles.

The exceptionally well-designed Miles Eurolift Truck has become the first choice of global business partners, municipality, traffic departments, police departments and public institutions. Miles Eurolift Trucks are equipped with the most advanced mechanical, hydraulic and electronic mechanisms, assuring that system handling tasks are now more in an efficient manner, providing longer product life cycles and lower maintenance metric than ever. It allows the operator to handle the operation solely by controlling and monitoring from the inside of the cabinet via usage of interchangeable quad screen HD monitor, under-chassis camera system and joystick panel without operator getting out of the truck cabinet.