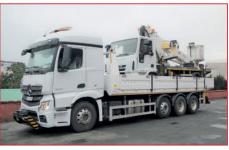

# MTT Crane Equipped Lift Away Truck - MTT 4031

MTT Crane Equipped Lift Away Truck – MTT 4031 performs all rescue and vehicle towing tasks efficiently with state-ofthe-art crane equipment. The loading platform with improved crane equipment and ergonomic structure provides integrity with quality design and production processes and provides an advantage in rescue and towing operations. MTT Crane Equipped Lift Away Truck demonstrates fast operational solutions with its specially lightened structure and improved Crane. The system allows the operator to lift and load the vehicle quickly and reliably thanks to the crane which is attached to the load-car's 4 wheels and controlled effectively by the operator's observation. The system is supported by the best specially developed mechanical, hydraulic and electronic components, offering safe towing mechanisms. MTT Crane Equipped Lift Away Truck with maximum quality even in all difficult conditions and is called the world's longest-lasting auto savior. It has a dynamic structure, fast operation time, long life cycle, as well as a low maintenance metric, as all its parts are carefully designed by Miles engineers. It is the ideal choice of municipality, traffic departments, police departments, public institutions.

#### MODEL

MTT Crane Equipped Lift Away Truck - MTT 4031

| Technical Specifications |   |                                                                                                                                                         |  |
|--------------------------|---|---------------------------------------------------------------------------------------------------------------------------------------------------------|--|
| Chassis                  | : | Standard commercial chassis (Iveco,<br>Mercedes-Benz, MAN, Volvo, etc)                                                                                  |  |
| GVW                      | : | 10.000 kg (upgrade to 12.000 kg optional)                                                                                                               |  |
| Crane                    | : | 4 units stabilizers, rotator, H-apparatus, type graspers and ropes                                                                                      |  |
| Max. Lift. Moment        | : | 15,7 ton/meter (other payload upon request)                                                                                                             |  |
| Load Chart               | : | 7590 kg at 2.05 meters; 4180 kg at 3.75<br>meters ; 2805 kg at 5.55 meters ; 2090<br>kg at 7.35 meters (other loading capacity<br>options upon request) |  |
| Boom                     | : | Telescopic boom with 1 folding and 3 hydraulic extensions                                                                                               |  |
| Body Platform            | : | Fixed type                                                                                                                                              |  |
| Typical Options          | : | Rotating beacon<br>Night lighting<br>Audio warning device                                                                                               |  |
| Additional Options       | : | Rear towing equipment<br>Available upon request                                                                                                         |  |